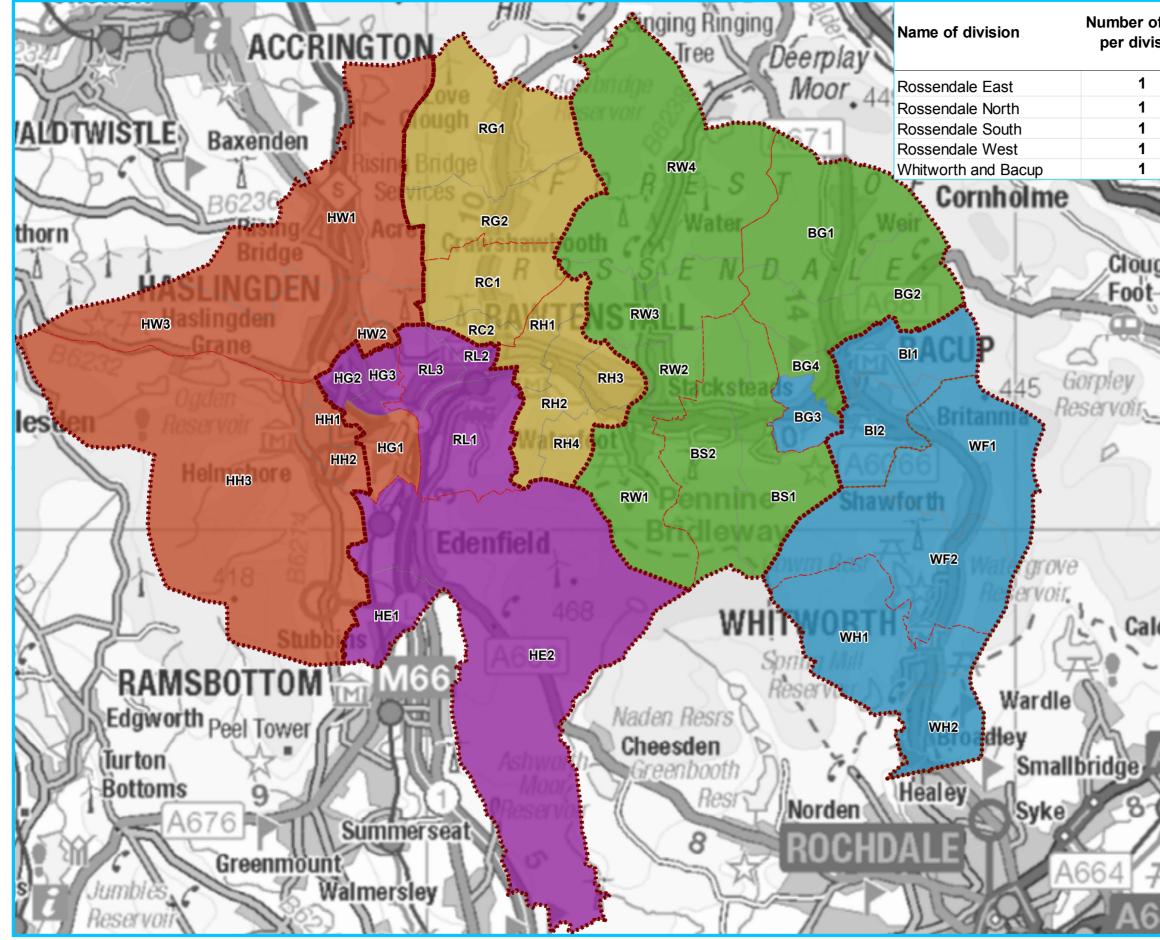

## **Rossendale: Political Governance Working Group Proposal 3**

Reproduced from the Ordnance Survey mapping with the permission of the Controller of Her Majesty's Stationery Office © Crown Copyright. Unauthorised reproduction infringes Crown copyright and may lead to prosecution or civil proceedings. Lancashire County Council Licence No. 100023320 2015

| of cll |                              | ectorate         | Variance 2021    |         |
|--------|------------------------------|------------------|------------------|---------|
| sion   | JL                           | ine 2021         |                  |         |
|        |                              | 11,463           | 3.4%             |         |
|        |                              | 10,941           | -1.3%            |         |
|        |                              | 11,338           | 2.3%             |         |
|        |                              | 10,432<br>11,593 | -5.9%<br>4.6%    | _       |
|        |                              |                  | A                |         |
| gh A   |                              |                  | MORDE            |         |
|        |                              | Wals             |                  | 11 96 1 |
| A6033  |                              |                  |                  |         |
|        | Legend                       |                  |                  |         |
|        |                              | Current ele      | ctoral divisions |         |
| de     |                              | Ward boun        | daries           | g       |
| ."     |                              | Civil Parish     | or Community     |         |
| 8      | Rossendale Polling Districts |                  |                  |         |
|        | Division name                |                  |                  |         |
| Ą      |                              | Rossendal        | e East           | Ì       |
| à      |                              | Rossendal        | e North          | 2       |
| 7      |                              | Rossendal        | e South          |         |
| 4      |                              | Rossendal        | e West           | P       |
| 4      |                              | Whitworth        | and Bacup        | 1       |